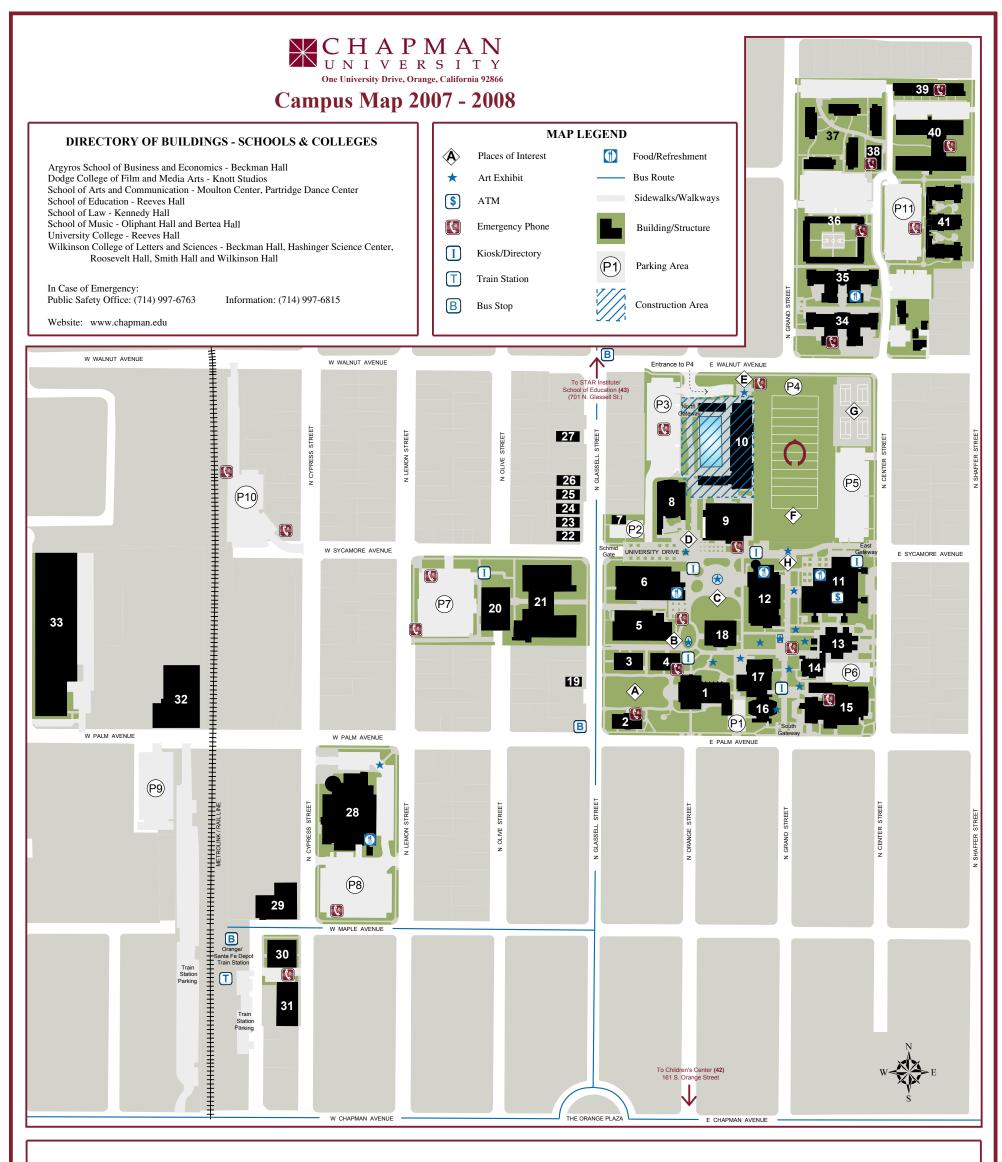

Academic and Administration

Legal Affairs (26) Lyon Conference Center (11) Marketing (5) O'Bryan Aquatics Stadium (10) President's Office (1) Provost (18) Public Safety (7) Publications (19) Purchasing and University Services (33) Registrar's Office (20) Restaurant Services (11) Rinker Law Library (21) Salmon Recital Hall (16) School of Arts and Communication (15) School of Education (3) School of Law (21) School of Music (16 & 17) Servery (11) Student Employment (23) Student Life (11) Student Health Services (22) Student Psychological Counseling Services (2) Theatre Technology Building (29) University College (3) University Warehouse (31) Wallace All Faiths Chapel (8) Waltmar Theatre (15) Wilkinson College of Letters and Sciences (4) Wilkinson Founders Chapel (8) Writers' Cafe (5)

Buildings

**Residence** Life

Administration (1) Admission (11) Allred Aquatics Center (10) Allred Olympic Pool (10) Argyros Fitness Center (9) Argyros School of Business and Economics (6) Athletics (5) Baldwin Family Pavilion (10) Bookstore (20) Building Restoration in Process (32) Business Office (20) Center for Academic Success (5) Center for Global Education (25) Chapman Auditorium (1) Chapman Stadium (10) Church Relations (8) Community Psychological Counseling Services (2) Cortese Elder Law Center (27) Crean Recital Hall (17) Dean of the Chapel (8) Dean's Offices (4) Dodge College of Film and Media Arts (28) Event Scheduling (11) Extended Education (5) Facilities Management and Campus Planning (33) Financial Aid (20) Guggenheim Gallery (15) Henley Galleria (11) Human Resources (23) Hutton Williams Colonnade Dining Room (11) Information Systems and Technology (33) Inside Track Office (1)

Administrative Services (33) Alumni & Parent Relations (24) Argyros Forum (11) Beckman Hall (6) Bertea Hall (16) Bhathal Student Services Building (20) Children's Center (42) DeMille Hall (5) Fish Interfaith Center (8) Hashinger Science Center (13) Human Resources (23) Hutton Sports Center (9) Irvine Lecture Hall (14) Kennedy Hall (21) Knott Studios (28) Lastinger Athletic Complex (10) Leatherby Libraries (12) Memorial Hall (1) Moulton Hall (15) Oliphant Hall (17) Partridge Dance Center (30) Reeves Hall (3) Roosevelt Hall (4) Smith Hall (2) STAR Institute / School of Education (43) Wilkinson Hall (18)

Braden Hall (36) Davis Apartments (37) Davis Center (38) Glass Residence Hall (41) Harris Apartments (39) Henley Hall (35) Morlan Hall (40) Pralle-Sodaro Hall (34)

## Parking

Argyros Forum Lot (P5) Barrera Parking Structure (P7) (Lemon St. and Sycamore Ave.) Guest Parking (P2) Hashinger Lot (P6) Knott Studios Lot (P8) Lastinger Parking Structure (underground Parking) (P4) Miller Parking Structure/ Residence Hall Parking (P11) (Center St. and Walnut Ave.) Memorial Hall Lot (P1) Orange Street Lot (P3) Palm Ave. Lot (P9) Sycamore Ave. Lot (P10)

## **Places of Interest**

Williams Mall (A) Liberty Plaza (B) Berlin Wall Central Quad (C) Chapman Plaza (D) McCardle Plaza (E) Wilson Field (F) Tennis Courts (G) Panther Plaza (H)