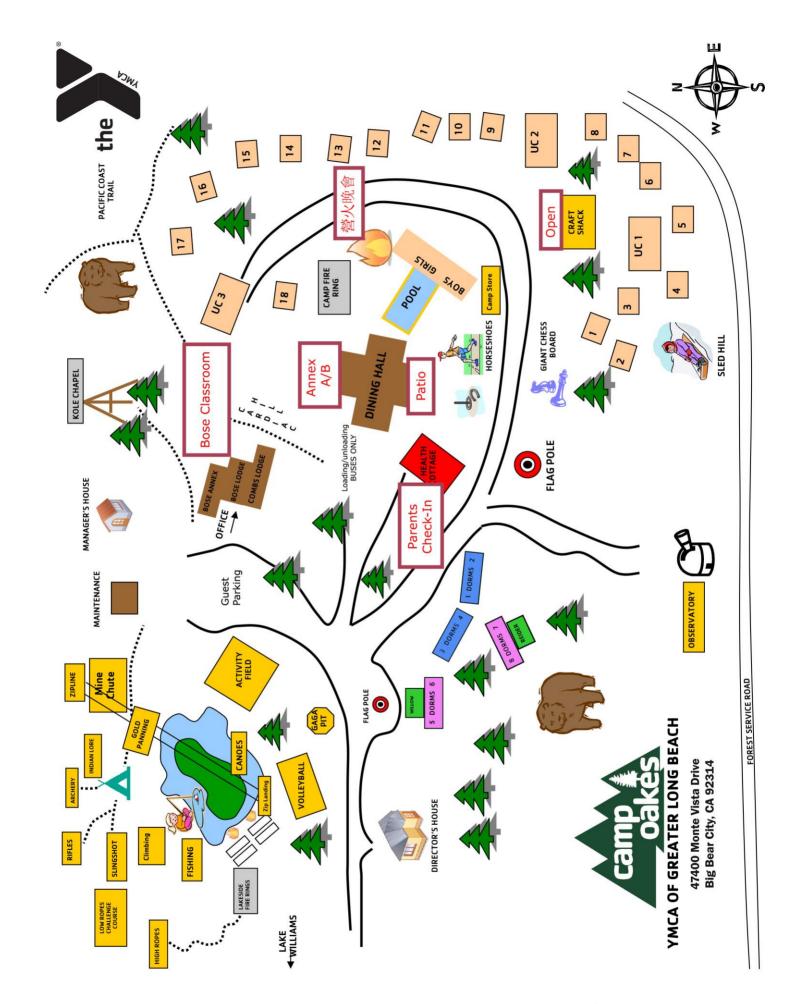

THERE'S WEAK/ NO WI-FI OR INTERNET ACCESS PROVIDED BY YMCA CAMP. YOU ARE WELCOME TO BRING YOUR OWN VERIZON Hotspot.

Please read Camp rules, information & Directions in the Camper Application. You may also find out more information at <a href="https://www.lbymca.org/bigbearcamp">www.lbymca.org/bigbearcamp</a> for detailed camp information